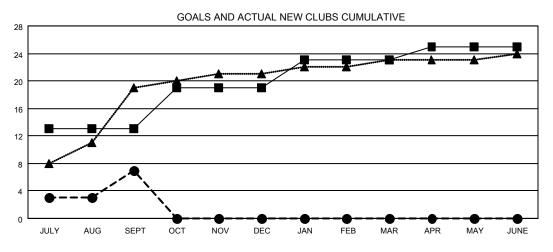

## GMT MONTHLY MEMBERSHIP PROGRESS REPORT

Results as of: 9/30/2019

**LOCATION: INDIA** 

Multiple District 3234

**OPEN** 

GMT CA 6

| OWIT. O. I.   |               |             |               |                                |                           |                         | GWT CA 0                                     |  |  |  |
|---------------|---------------|-------------|---------------|--------------------------------|---------------------------|-------------------------|----------------------------------------------|--|--|--|
|               | Club          | s           |               | Members  RESULTS FOR 2019-2020 |                           |                         |                                              |  |  |  |
|               | RESULTS FOR   | R 2019-2020 |               |                                |                           |                         |                                              |  |  |  |
| QUARTER       | NEW CLUB GOAL | NEW CLUBS   | DROPPED CLUBS | QUARTER                        | MEMBER GROWTH NET<br>GOAL | MEMBER GROWTH<br>ACTUAL | DROPPED MEMBERS ACTUAL (including transfers) |  |  |  |
| JULY/AUG/SEPT | 13            | 7           | 0             | JULY/AUG/SEPT                  | 450                       | 461                     | 404                                          |  |  |  |
| OCT/NOV/DEC   | 6             | 0           | 0             | OCT/NOV/DEC                    | 400                       | 0                       | 0                                            |  |  |  |
| JAN/FEB/MAR   | 4             | 0           | 0             | JAN/FEB/MAR                    | 380                       | 0                       | 0                                            |  |  |  |
| APR/MAY/JUNE  | 2             | 0           | 0             | APR/MAY/JUNE                   | 320                       | 0                       | 0                                            |  |  |  |