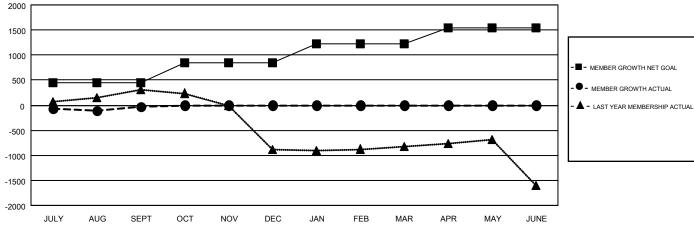

## GMT MONTHLY MEMBERSHIP PROGRESS REPORT

Results as of: 9/30/2019

**LOCATION: INDIA** 

Multiple District 3234

**OPEN** 

GMT CA 6

| OWIT. O. I.   |               |             |               |                                |                           |                         | GWT CA 0                                     |  |  |  |
|---------------|---------------|-------------|---------------|--------------------------------|---------------------------|-------------------------|----------------------------------------------|--|--|--|
|               | Club          | s           |               | Members  RESULTS FOR 2019-2020 |                           |                         |                                              |  |  |  |
|               | RESULTS FOR   | R 2019-2020 |               |                                |                           |                         |                                              |  |  |  |
| QUARTER       | NEW CLUB GOAL | NEW CLUBS   | DROPPED CLUBS | QUARTER                        | MEMBER GROWTH NET<br>GOAL | MEMBER GROWTH<br>ACTUAL | DROPPED MEMBERS ACTUAL (including transfers) |  |  |  |
| JULY/AUG/SEPT | 13            | 7           | 0             | JULY/AUG/SEPT                  | 450                       | 461                     | 404                                          |  |  |  |
| OCT/NOV/DEC   | 6             | 0           | 0             | OCT/NOV/DEC                    | 400                       | 0                       | 0                                            |  |  |  |
| JAN/FEB/MAR   | 4             | 0           | 0             | JAN/FEB/MAR                    | 380                       | 0                       | 0                                            |  |  |  |
| APR/MAY/JUNE  | 2             | 0           | 0             | APR/MAY/JUNE                   | 320                       | 0                       | 0                                            |  |  |  |